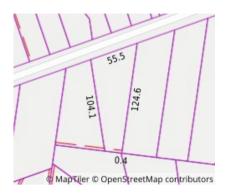

Land Size: 4058.014 sqm approx

Agent Comments

**Indicative Selling Price** \$1,950,000 - \$2,050,000 **Median House Price** Year ending June 2025: \$1,475,000