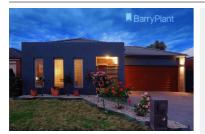

## 22 STRINGY BARK CIRCUIT, PAKENHAM, 🕮 3 🕒 2 😓 2

**Indicative Selling Price** 

For the meaning of this price see consumer.vic.au/underquoting

**Price Range:** 

\$650,000 to \$700,000

Provided by: Ray White Pakenham, Ray White Corporate Default

### Property offered for sale

Address Including suburb and postcode

22 STRINGY BARK CIRCUIT, PAKENHAM, VIC 3810