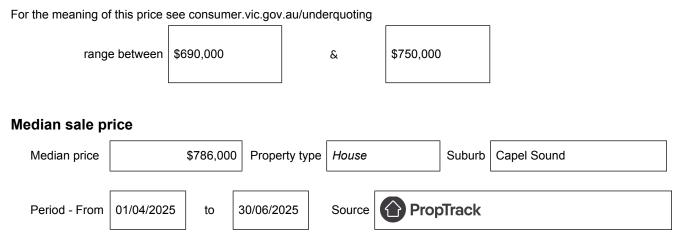

## Statement of Information Single residential property located in the Melbourne metropolitan area

Section 47AF of the Estate Agents Act 1980

## Property offered for sale

Address Including suburb and postcode

6 Kingfisher Avenue, Capel Sound, Vic 3940

## Indicative selling price



## Comparable property sales (\*Delete A or B below as applicable)

**A**\* These are the three properties sold within two kilometres of the property for sale in the last six months that the estate agent or agent's representative considers to be most comparable to the property for sale.

| Address of comparable property            | Price     | Date of sale |
|-------------------------------------------|-----------|--------------|
| 57 Mawarra Avenue, Capel Sound, VIC 3940  | \$660,000 | 06/02/2025   |
| 25 Grenville Grove, Capel Sound, VIC 3940 | \$690,000 | 05/03/2025   |
| 7 Rae Street, Capel Sound, VIC 3940       | \$680,000 | 21/03/2025   |

OR

**B**<sup>\*</sup> The estate agent or agent's representative reasonably believes that fewer than three comparable propertieswere sold with