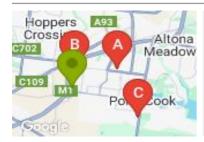

## **COMPARABLE PROPERTIES**

These are the three properties sold within two kilometres of the property for sale in the last six months that the estate agent or agents representative considers to be most comparable to the property for sale.

## 15 ZETA CRES, POINT COOK, VIC 3030

Sale Price

\$625,500

Sale Date: 25/04/2025

Distance from Property: 2.6km

## 10 NOSTRAND WALK, POINT COOK, VIC 3030 🕮 3

Sale Price

**\*\$595,000** 

Sale Date: 07/05/2025

Distance from Property: 1.1km

# 9 CHAMELEON TCE, POINT COOK, VIC 3030

**Sale Price** 

\$600.000

Sale Date: 20/02/2025

Distance from Property: 3.8km