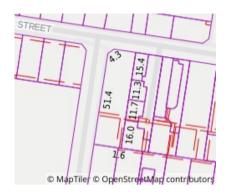

Property Type: Development Site

(Kes)

Land Size: 836 sqm approx

Agent Comments

Indicative Selling Price \$1,200,000 - \$1,250,000 No median price available