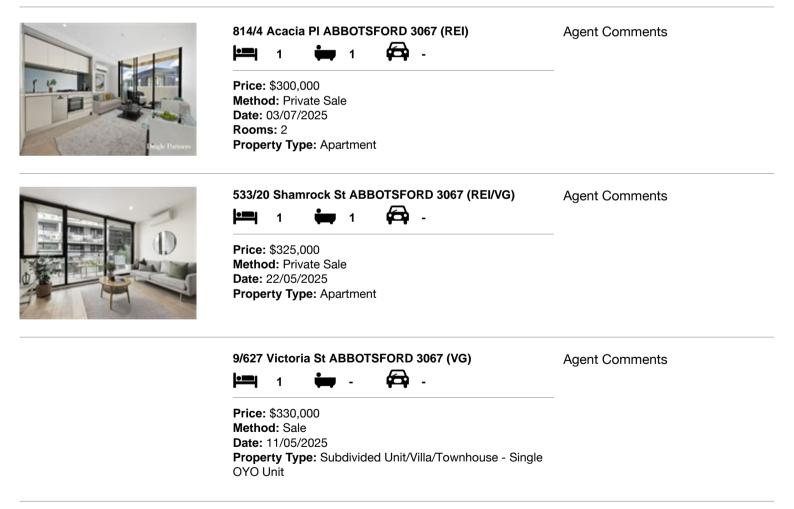

#### Comparable property sales (\*Delete A or B below as applicable)

A\* These are the three properties sold within two kilometres of the property for sale in the last six months that the estate agent or agent's representative considers to be most comparable to the property for sale.

| Ade | dress of comparable property       | Price     | Date of sale |
|-----|------------------------------------|-----------|--------------|
| 1   | 814/4 Acacia PI ABBOTSFORD 3067    | \$300,000 | 03/07/2025   |
| 2   | 533/20 Shamrock St ABBOTSFORD 3067 | \$325,000 | 22/05/2025   |
| 3   | 9/627 Victoria St ABBOTSFORD 3067  | \$330,000 | 11/05/2025   |