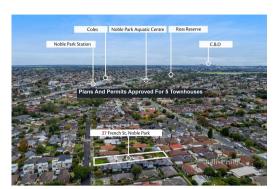

#### Section 47AF of the Estate Agents Act 1980

| , ,                  |                                       |
|----------------------|---------------------------------------|
| Address              | 27 French Street, Noble Park Vic 3174 |
| Including suburb and |                                       |