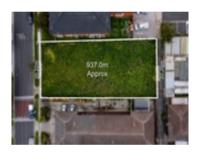

### Comparable Properties

9 Leonard Av NOBLE PARK 3174 (REI)

4 - 📛 -

Price: \$1,190,000
Method: Private Sale

Property Type: Land Land Size: 937 sqm approx

Date: 13/03/2025

Agent Comments

The estate agent or agent's representative reasonably believes that fewer than three comparable properties were sold within two kilometres of the property for sale in the last six months.