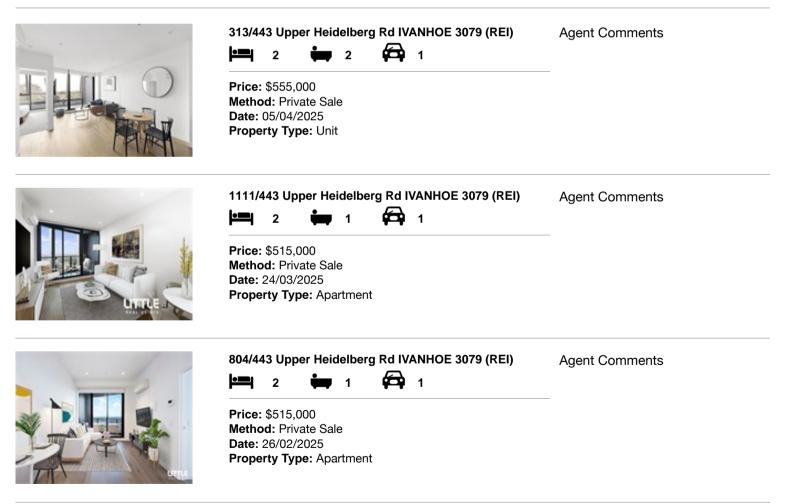

### Comparable property sales (\*Delete A or B below as applicable)

A\* These are the three properties sold within two kilometres of the property for sale in the last six months that the estate agent or agent's representative considers to be most comparable to the property for sale.

| Ade | dress of comparable property              | Price     | Date of sale |
|-----|-------------------------------------------|-----------|--------------|
| 1   | 313/443 Upper Heidelberg Rd IVANHOE 3079  | \$555,000 | 05/04/2025   |
| 2   | 1111/443 Upper Heidelberg Rd IVANHOE 3079 | \$515,000 | 24/03/2025   |
| 3   | 804/443 Upper Heidelberg Rd IVANHOE 3079  | \$515,000 | 26/02/2025   |