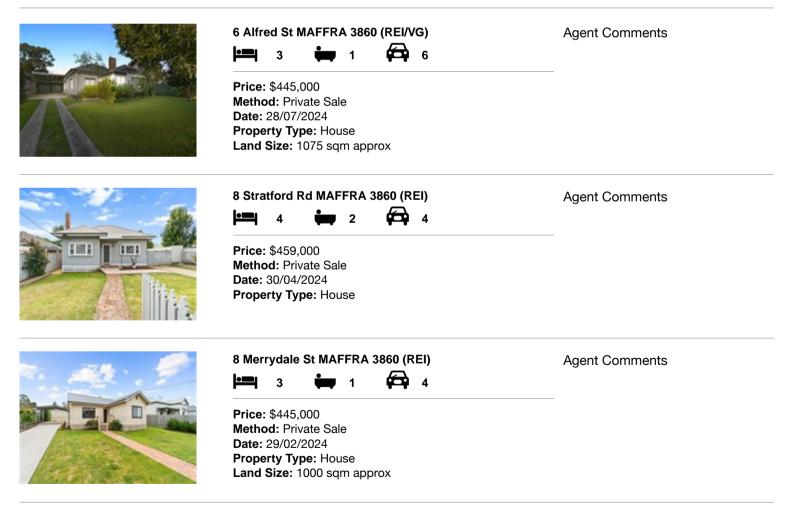

#### Comparable property sales (\*Delete A or B below as applicable)

A\* These are the three properties sold within five kilometres of the property for sale in the last 18 months that the estate agent or agent's representative considers to be most comparable to the property for sale.

| Add | dress of comparable property | Price     | Date of sale |
|-----|------------------------------|-----------|--------------|
| 1   | 6 Alfred St MAFFRA 3860      | \$445,000 | 28/07/2024   |
| 2   | 8 Stratford Rd MAFFRA 3860   | \$459,000 | 30/04/2024   |
| 3   | 8 Merrydale St MAFFRA 3860   | \$445,000 | 29/02/2024   |