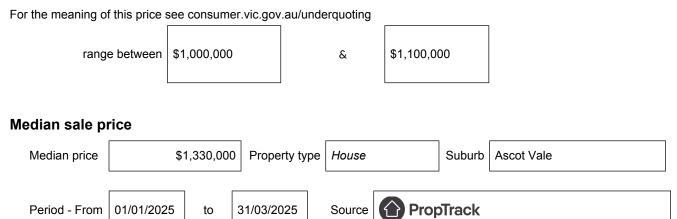

# Statement of Information Single residential property located in the Melbourne metropolitan area

Section 47AF of the Estate Agents Act 1980

### Property offered for sale

Address Including suburb and postcode

17 Harold Street, Ascot Vale, Vic 3032

### Indicative selling price



## Comparable property sales (\*Delete A or B below as applicable)

A\* These are the three properties sold within two kilometres of the property for sale in the last six months that the estate agent or agent's representative considers to be most comparable to the property for sale.

| Address of comparable property | Price | Date of sale |
|--------------------------------|-------|--------------|
| 1                              | \$    |              |
| 2                              | \$    |              |
| 3                              | \$    |              |

#### OR

**B**\* The estate agent or agent's representative reasonably believes that fewer than three comparable properties were sold within within two kilometres of the property for sale in the last six months.

This Stat