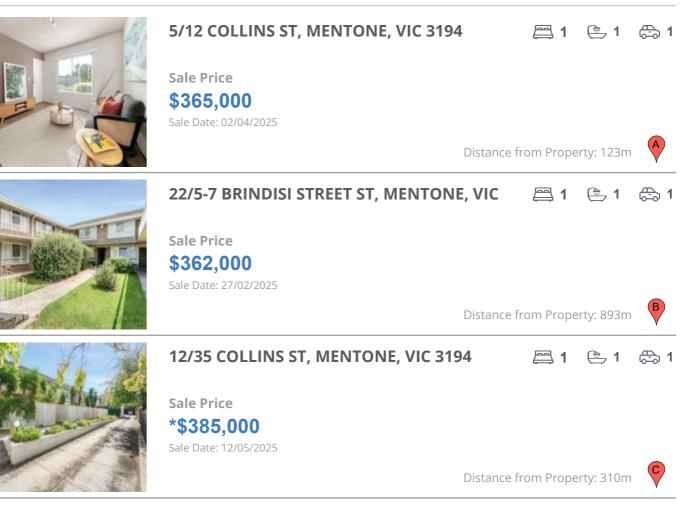

#### **Comparable property sales**

These are the three properties sold within two kilometres of the property for sale in the last six months that the estate agent or agents representative considers to be most comparable to the property for sale.

| Address of comparable property               | Price      | Date of sale |
|----------------------------------------------|------------|--------------|
| 5/12 COLLINS ST, MENTONE, VIC 3194           | \$365,000  | 02/04/2025   |
| 22/5-7 BRINDISI STREET ST, MENTONE, VIC 3194 | \$362,000  | 27/02/2025   |
| 12/35 COLLINS ST, MENTONE, VIC 3194          | *\$385,000 | 12/05/2025   |