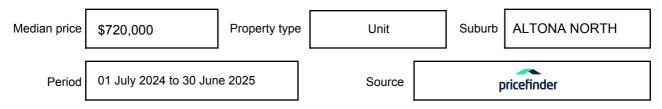

e expressed as a single price, or as a price range with the difference between the upper and lower amounts not more than 10% of the lower amount.

This Statement of Information must be provided to a prospective buyer within two business days of a request and displayed at any open for inspection for the property for sale.

It is recommended that the address of the property being offered for sale be checked at

services.land.vic.gov.au/landchannel/content/addressSearch before being entered in this Statement of Information.

## Property offered for sale

Address Including suburb and postcode

2/185 MILLERS ROAD, ALTONA NORTH, VIC 3025

## Indicative selling price

For the meaning of this price see consumer.vic.gov.au/underquoting

Price Range:

\$390,000 to \$420,000

#### Median sale price



#### **Comparable property sales**

The estate agent or agents representative reasonably believes that fewer than three comparable properties were sold within two kilometres of the property for sale in the last six months.

This Statement of Information was prepared on: