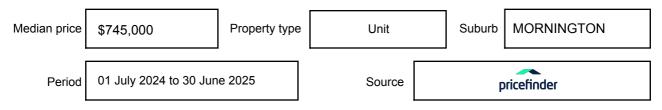

may be expressed as a single price, or as a price range with the difference between the upper and lower amounts not more than 10% of the lower amount.

This Statement of Information must be provided to a prospective buyer within two business days of a request and displayed at any open for inspection for the property for sale.

It is recommended that the address of the property being offered for sale be checked at

services.land.vic.gov.au/landchannel/content/addressSearch before being entered in this Statement of Information.

## Property offered for sale

Address Including suburb and postcode

7 STERN STREET, MORNINGTON, VIC 3931

## Indicative selling price

For the meaning of this price see consumer.vic.gov.au/underquoting

Price Range:

\$660,000 to \$725,000

#### Median sale price



#### **Comparable property sales**

These are the three properties sold within two kilometres of the property for sale in the last six months that the estate agent or agents representative considers to be most comparable to the property for sale.

| Address of comparable property          | Price     | Date of sale |
|-----------------------------------------|-----------|--------------|
| 4/5 SHELLEY ST, MORNINGTON, VIC 3931    | \$880,000 | 14/01/2025   |
| 10 TILLER WALK, MORNINGTON, VIC 3931    | \$690,000 | 15/01/2025   |
| 5/42-46 TANTI AVE, MORNINGTON, VIC 3931 | \$762,000 | 24/01/2025   |

This Statement of Information was prepared on: 07/