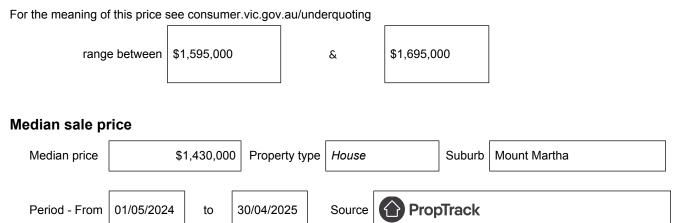

## Statement of Information Single residential property located in the Melbourne metropolitan area

Section 47AF of the Estate Agents Act 1980

## Property offered for sale

Address Including suburb and postcode

12 Jackson Street, Mount Martha, Vic 3934

## Indicative selling price



## Comparable property sales (\*Delete A or B below as applicable)

**A**\* These are the three properties sold within two kilometres of the property for sale in the last six months that the estate agent or agent's representative considers to be most comparable to the property for sale.

| Address of comparable property             | Price       | Date of sale |
|--------------------------------------------|-------------|--------------|
| 3 Robinson Street, Mount Martha, VIC 3934  | \$1,710,000 | 13/05/2025   |
| 50 Panorama Drive, Mount Martha, VIC 3934  | \$1,590,000 | 28/11/2024   |
| 18 Dickinson Grove, Mount Martha, VIC 3934 | \$1,960,000 | 24/03/2025   |

OR

**B**<sup>\*</sup> The estate agent or agent's representative reasonably believes that fewer than three comparable propertie