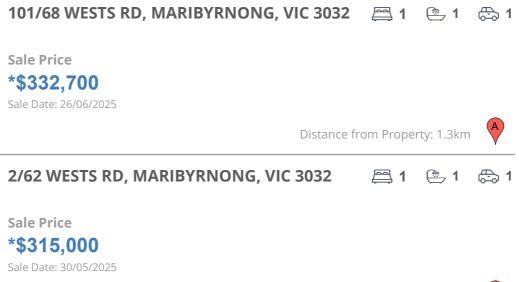

#### **Comparable property sales**

The estate agent or agents representative reasonably believes that fewer than three comparable properties were sold within two kilometres of the property for sale in the last six months.

| Address of comparable property         | Price      | Date of sale |
|----------------------------------------|------------|--------------|
| 101/68 WESTS RD, MARIBYRNONG, VIC 3032 | *\$332,700 | 26/06/2025   |
| 2/62 WESTS RD, MARIBYRNONG, VIC 3032   | *\$315,000 | 30/05/2025   |