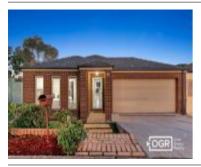

56 BRUSH RD, EPPING, VIC 3076

Sale Price

\*\$780,000

Sale Date: 11/06/2025

Distance from Property: 1.4km

| Address of comparable property  | Price       | Date of sale |
|---------------------------------|-------------|--------------|
| 7 ASQUITH CRT, EPPING, VIC 3076 | **\$775,000 | 21/05/2025   |
| 5 LYNCH CL, EPPING, VIC 3076    | **\$761,000 | 14/06/2025   |
| 56 BRUSH RD, EPPING, VIC 3076   | *\$780,000  | 11/06/2025   |