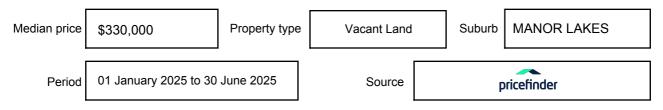

ay be expressed as a single price, or as a price range with the difference between the upper and lower amounts not more than 10% of the lower amount.

This Statement of Information must be provided to a prospective buyer within two business days of a request and displayed at any open for inspection for the property for sale.

It is recommended that the address of the property being offered for sale be checked at

services.land.vic.gov.au/landchannel/content/addressSearch before being entered in this Statement of Information.

## Property offered for sale

Address Including suburb and postcode

7 NUTMEG PARADE, MANOR LAKES, VIC 3024

## Indicative selling price

For the meaning of this price see consumer.vic.gov.au/underquoting

Price Range:

\$590,000 to \$649,000

#### Median sale price



#### **Comparable property sales**

The estate agent or agents representative reasonably believes that fewer than three comparable properties were sold within two kilometres of the property for sale in the last six months.

This Statement of Information was prepared on: