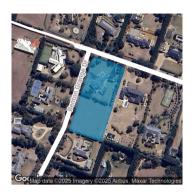

Property Type: House (Previously

Occupied - Detached) **Land Size:** 8525 sqm approx

**Agent Comments** 

Indicative Selling Price \$3,000,000 - \$3,300,000 Median House Price Year ending March 2025: \$1,100,000