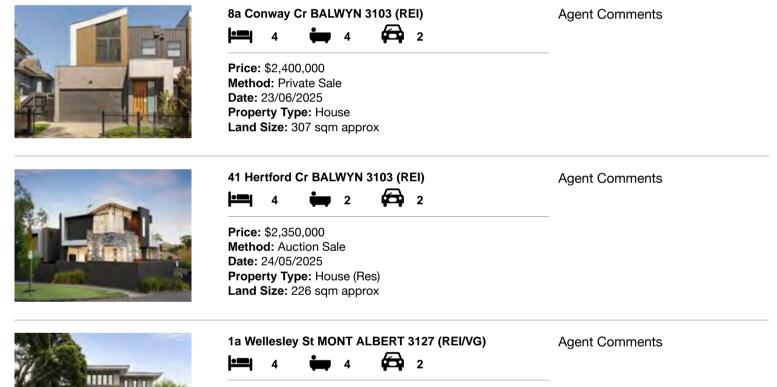

| Add | dress of comparable property     | Price       | Date of sale |
|-----|----------------------------------|-------------|--------------|
| 1   | 8a Conway Cr BALWYN 3103         | \$2,400,000 | 23/06/2025   |
| 2   | 41 Hertford Cr BALWYN 3103       | \$2,350,000 | 24/05/2025   |
| 3   | 1a Wellesley St MONT ALBERT 3127 | \$2,502,000 | 13/02/2025   |

# **Comparable Properties**

Price: \$2,502,000 Method: Sold Before Auction Date: 13/02/2025 Property Type: House (Res) Land Size: 313 sqm approx

Account - Jellis Craig | P: 98305966

The State of Victoria owns the copyright in the property sales data and reproduction of that data in any way without the consent of the State of Victoria will constitute a breach of the Copyright Act 1968 (Ch). The State of Victoria does not warrant the accuracy or completeness of the licensed material and any person using or relying upon such information does so on the basis that the State of Victoria accepts no responsibility or liability whatsoever for any errors, faults, defects or omissions in the information supplied. This information is supplied by Property Data Pty Ltd on behalf of the Real Estate Institute of Victoria. The information contained herein is to be used as a guide only. Although every care has been taken in the preparation of the information, we stress that particulars herein are for information only and do not constitute representations by the Owners or Agent. Sales data is provided as a guide to market activity, and we do not necessarily claim to have acted as the selling agent in these transactions.