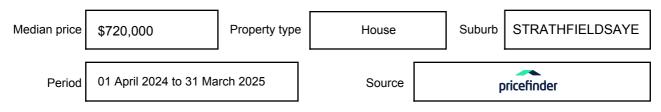

### STRATHFIELDSAYE, VIC, 3551

**Suburb Median Sale Price (House)** 

\$720,000

01 April 2024 to 31 March 2025

Provided by: pricefinder

#### Median sale price