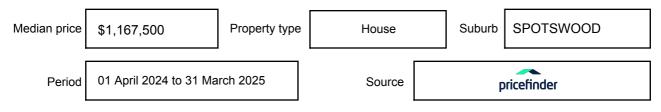

y be expressed as a single price, or as a price range with the difference between the upper and lower amounts not more than 10% of the lower amount.

This Statement of Information must be provided to a prospective buyer within two business days of a request and displayed at any open for inspection for the property for sale.

It is recommended that the address of the property being offered for sale be checked at

services.land.vic.gov.au/landchannel/content/addressSearch before being entered in this Statement of Information.

## Property offered for sale

Address Including suburb and postcode

59 HOPE STREET, SPOTSWOOD, VIC 3015

## Indicative selling price

For the meaning of this price see consumer.vic.gov.au/underquoting

Price Range:

\$1,200,000 to \$1,300,000

#### Median sale price



#### **Comparable property sales**

These are the three properties sold within two kilometres of the property for sale in the last six months that the estate agent or agents representative considers to be most comparable to the property for sale.

| Address of comparable property  | Price         | Date of sale |
|---------------------------------|---------------|--------------|
| 15 STEELE ST, NEWPORT, VIC 3015 | \$1,270,000   | 24/05/2025   |
| 7 LESLIE ST, NEWPORT, VIC 3015  | **\$1,200,000 | 23/06/2025   |
| 1 IRVING ST, NEWPORT, VIC 3015  | **\$1,270,000 | 14/06/2025   |

This Statement of Information was prepared on: 27/