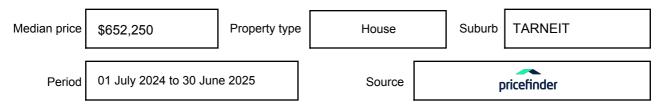

ay be expressed as a single price, or as a price range with the difference between the upper and lower amounts not more than 10% of the lower amount.

This Statement of Information must be provided to a prospective buyer within two business days of a request and displayed at any open for inspection for the property for sale.

It is recommended that the address of the property being offered for sale be checked at

services.land.vic.gov.au/landchannel/content/addressSearch before being entered in this Statement of Information.

#### Property offered for sale

Address Including suburb and postcode

7 STANHOPE ROAD, TARNEIT, VIC 3029

#### Indicative selling price

For the meaning of this price see consumer.vic.gov.au/underquoting

Price Range:

\$660,000 to \$680,000

#### Median sale price



#### **Comparable property sales**

These are the three properties sold within two kilometres of the property for sale in the last six months that the estate agent or agents representative considers to be most comparable to the property for sale.

| Address of comparable property     | Price     | Date of sale |
|------------------------------------|-----------|--------------|
| 29 BRIDPORT CCT, TARNEIT, VIC 3029 | \$655,000 | 29/02/2024   |
| 30 SURIN RD, TARNEIT, VIC 3029     | \$675,000 | 31/01/2024   |
| 6 LACEBARK WAY, TARNEIT, VIC 3029  | \$692,500 | 01/02/2024   |

This Statement of Information was prepared on: 23