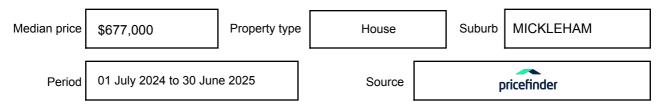

e expressed as a single price, or as a price range with the difference between the upper and lower amounts not more than 10% of the lower amount.

This Statement of Information must be provided to a prospective buyer within two business days of a request and displayed at any open for inspection for the property for sale.

It is recommended that the address of the property being offered for sale be checked at

services.land.vic.gov.au/landchannel/content/addressSearch before being entered in this Statement of Information.

### Property offered for sale

Address Including suburb and postcode

15 MADURA PROMENADE, MICKLEHAM, VIC 3064

### Indicative selling price

For the meaning of this price see consumer.vic.gov.au/underquoting

Price Range:

\$679,000 to \$719,000

#### Median sale price



#### **Comparable property sales**

The estate agent or agents representative reasonably believes that fewer than three comparable properties were sold within two kilometres of the property for sale in the last six months.

| Address of comparable property       | Price      | Date of sale |
|--------------------------------------|------------|--------------|
| 6 NUTMEG AVE, MICKLEHAM, VIC 3064    | *\$710,000 | 01/07/2025   |
| 20 HEDERWICK ST, MICKLEHAM, VIC 3064 | \$710,000  | 20/01/2025   |

This Statement of Information was prepared on: 0

08/07/2025