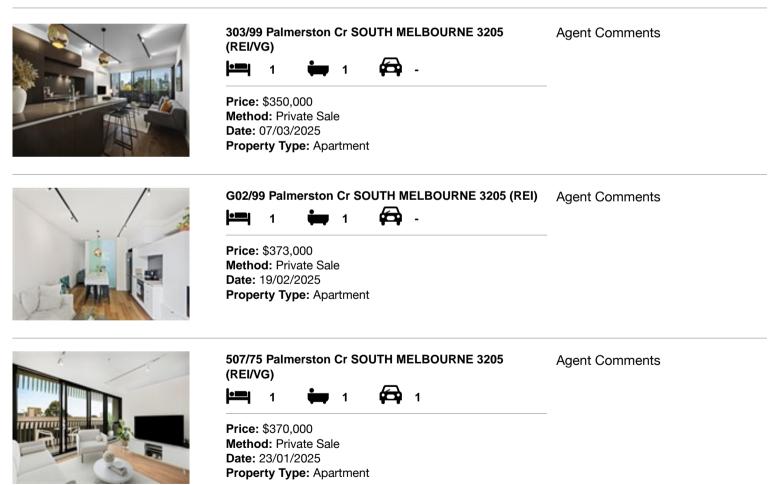

#### Comparable property sales (\*Delete A or B below as applicable)

A\* These are the three properties sold within two kilometres of the property for sale in the last six months that the estate agent or agent's representative considers to be most comparable to the property for sale.

| Add | dress of comparable property              | Price     | Date of sale |
|-----|-------------------------------------------|-----------|--------------|
| 1   | 303/99 Palmerston Cr SOUTH MELBOURNE 3205 | \$350,000 | 07/03/2025   |
| 2   | G02/99 Palmerston Cr SOUTH MELBOURNE 3205 | \$373,000 | 19/02/2025   |
| 3   | 507/75 Palmerston Cr SOUTH MELBOURNE 3205 | \$370,000 | 23/01/2025   |