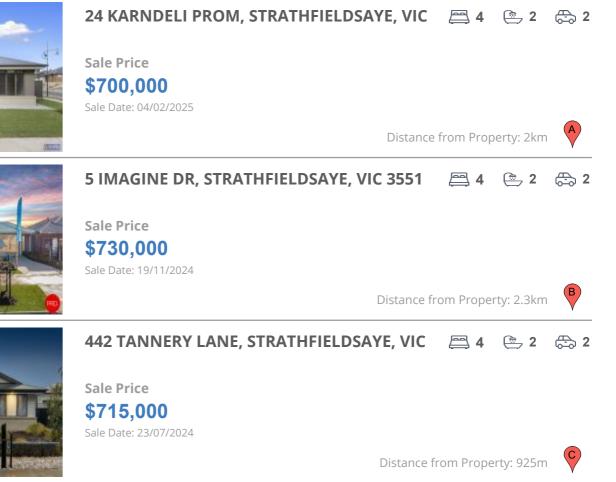

## **COMPARABLE PROPERTIES**

These are the three properties sold within five kilometres of the property for sale in the last 18 months that the estate agent or agents representative considers to be most comparable to the property for sale.

#### **Comparable property sales**

These are the three properties sold within five kilometres of the property for sale in the last 18 months that the estate agent or agents representative considers to be most comparable to the property for sale.

| Address of comparable property              | Price     | Date of sale |
|---------------------------------------------|-----------|--------------|
| 24 KARNDELI PROM, STRATHFIELDSAYE, VIC 3551 | \$700,000 | 04/02/2025   |
| 5 IMAGINE DR, STRATHFIELDSAYE, VIC 3551     | \$730,000 | 19/11/2024   |
| 442 TANNERY LANE, STRATHFIELDSAYE, VIC 3551 | \$715,000 | 23/07/2024   |