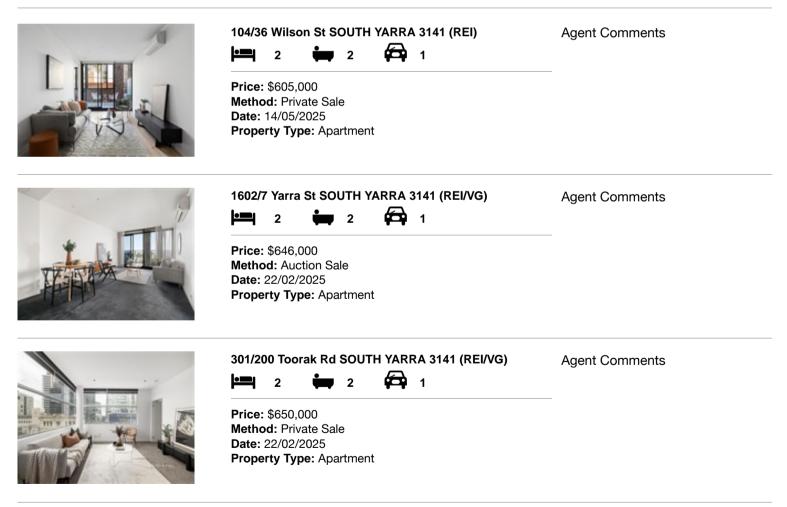

#### Comparable property sales (\*Delete A or B below as applicable)

A\* These are the three properties sold within two kilometres of the property for sale in the last six months that the estate agent or agent's representative considers to be most comparable to the property for sale.

| Ade | dress of comparable property       | Price     | Date of sale |
|-----|------------------------------------|-----------|--------------|
| 1   | 104/36 Wilson St SOUTH YARRA 3141  | \$605,000 | 14/05/2025   |
| 2   | 1602/7 Yarra St SOUTH YARRA 3141   | \$646,000 | 22/02/2025   |
| 3   | 301/200 Toorak Rd SOUTH YARRA 3141 | \$650,000 | 22/02/2025   |