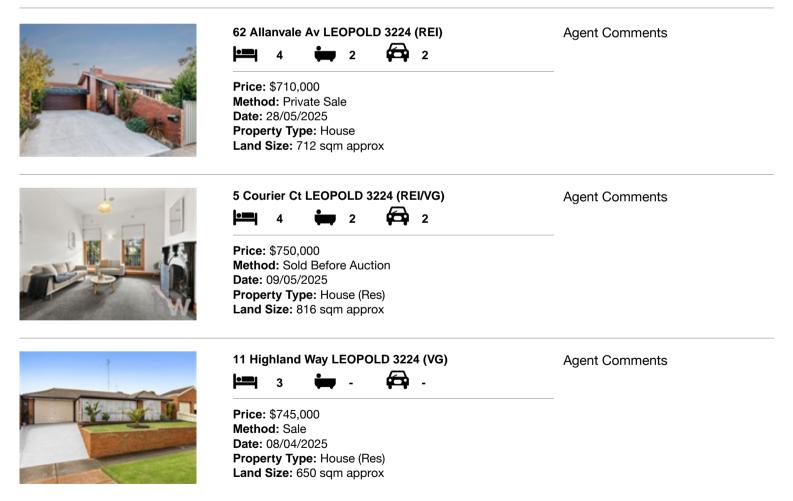

| Ado | dress of comparable property | Price     | Date of sale |
|-----|------------------------------|-----------|--------------|
| 1   | 62 Allanvale Av LEOPOLD 3224 | \$710,000 | 28/05/2025   |
| 2   | 5 Courier Ct LEOPOLD 3224    | \$750,000 | 09/05/2025   |
| 3   | 11 Highland Way LEOPOLD 3224 | \$745,000 | 08/04/2025   |