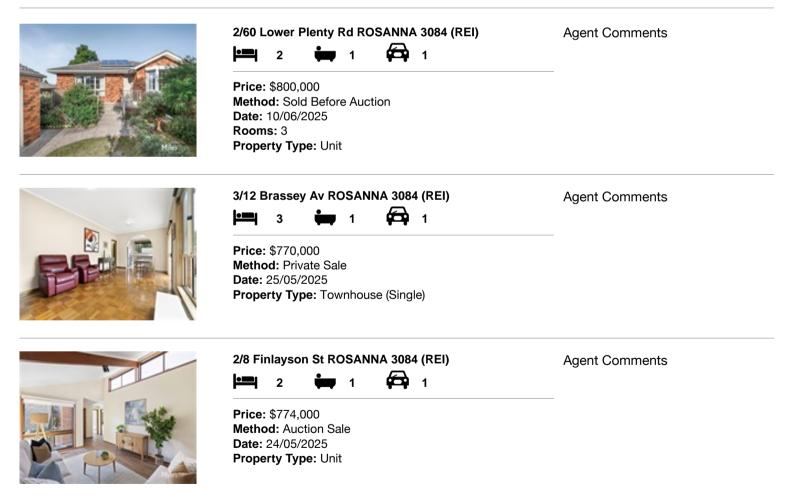

#### Comparable property sales (\*Delete A or B below as applicable)

A\* These are the three properties sold within two kilometres of the property for sale in the last six months that the estate agent or agent's representative considers to be most comparable to the property for sale.

| Ad | dress of comparable property      | Price     | Date of sale |
|----|-----------------------------------|-----------|--------------|
| 1  | 2/60 Lower Plenty Rd ROSANNA 3084 | \$800,000 | 10/06/2025   |
| 2  | 3/12 Brassey Av ROSANNA 3084      | \$770,000 | 25/05/2025   |
| 3  | 2/8 Finlayson St ROSANNA 3084     | \$774,000 | 24/05/2025   |