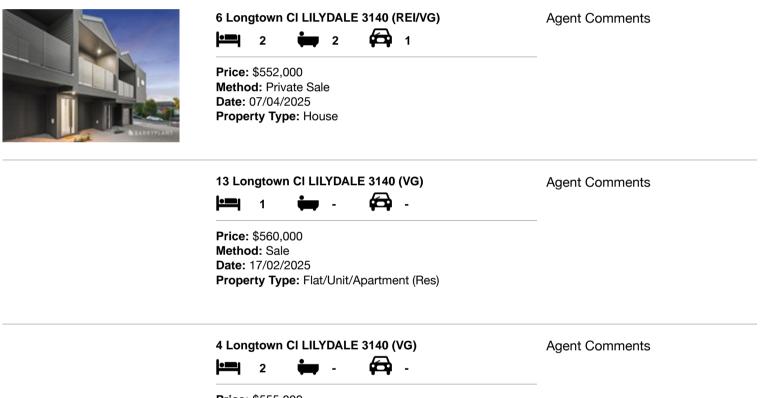

| Ad | dress of comparable property | Price     | Date of sale |
|----|------------------------------|-----------|--------------|
| 1  | 6 Longtown CI LILYDALE 3140  | \$552,000 | 07/04/2025   |
| 2  | 13 Longtown CI LILYDALE 3140 | \$560,000 | 17/02/2025   |
| 3  | 4 Longtown CI LILYDALE 3140  | \$555,000 | 17/02/2025   |

# **Comparable Properties**

Price: \$555,000 Method: Sale Date: 17/02/2025 Property Type: Flat/Unit/Apartment (Res)

Account - Barry Plant | P: 03 9735 3300

The State of Victoria owns the copyright in the property sales data and reproduction of that data in any way without the consent of the State of Victoria will constitute a breach of the Copyright Act 1968 (Cth). The State of Victoria does not warrant the accuracy or completeness of the licensed material and any person using or relying upon such information does so on the basis that the State of Victoria accepts no responsibility or liability whatsoever for any errors, faults, defects or omissions in the information supplied. This information is supplied by Property Data Pty Ltd on behalf of the Real Estate Institute of Victoria. The information contained herein is to be used as a guide only. Although every care has been taken in the preparation of the information, we stress that particulars herein are for information only and do not constitute representations by the Owners or Agent. Sales data is provided as a guide to market activity, and we do not necessarily claim to have acted as the selling agent in these transactions.