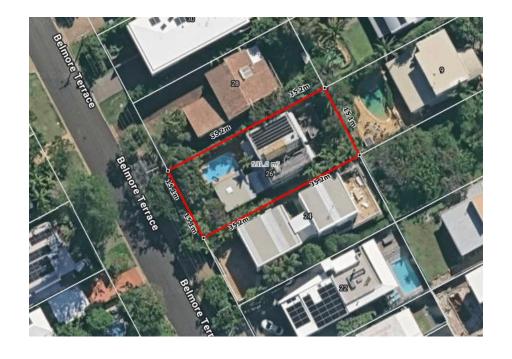

## **Property Fact Sheet**26 Belmore Terrace, Sunshine Beach

| Property Type:    | 4 bedrooms, 2 bathrooms, 2 car garage, pool                                                                                                                                                                                                                                                                                                                                                                                            |
|-------------------|----------------------------------------------------------------------------------------------------------------------------------------------------------------------------------------------------------------------------------------------------------------------------------------------------------------------------------------------------------------------------------------------------------------------------------------|
| Council Rates:    | \$2,755.93 (6 month period with discount if paid on time)                                                                                                                                                                                                                                                                                                                                                                              |
| Water Rates:      | \$290.00 (3 month period approx)                                                                                                                                                                                                                                                                                                                                                                                                       |
| Permanent Rental: | \$1,350.00 - \$1,450.00 per week                                                                                                                                                                                                                                                                                                                                                                                                       |
| Features:         | <ul> <li>Elevated 531m² block on medium density site</li> <li>Hardwood parquet floors, generous pool, custom kitchen with timber features, expansive decks</li> <li>Double lock-up garage plus additional off-street parking</li> <li>Air conditioning to master bedroom</li> <li>Just metres to the beach and easy access to Noosa National Park</li> <li>Walk to Sunshine Beach village, surf club, cafes and restaurants</li> </ul> |