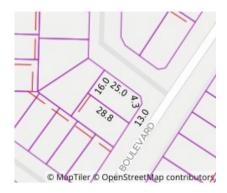

## Property offered for sale

| Address               | 15 Point Boulevard, Point Lonsdale Vic 3225 |
|-----------------------|---------------------------------------------|
| Including suburb or   |                                             |
| locality and postcode |                                             |
|                       |                                             |

#### Address of comparable property

| Add | dress of comparable property        | Price       | Date of sale |
|-----|-------------------------------------|-------------|--------------|
| 1   | 46 Peterho Blvd POINT LONSDALE 3225 | \$1,075,000 | 06/04/2025   |
| 2   | 7 Albatross Gr POINT LONSDALE 3225  | \$1,000,000 | 17/01/2025   |
| 3   | 74 Point Blvd POINT LONSDALE 3225   | \$1,070,000 | 07/11/2024   |