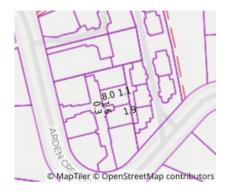

#### Address of comparable property

| Add | dress of comparable property            | Price       | Date of sale |
|-----|-----------------------------------------|-------------|--------------|
| 1   | 30 Outhwaite Rd HEIDELBERG HEIGHTS 3081 | \$1,000,000 | 31/03/2025   |
| 2   | 2/22 Arden Cr ROSANNA 3084              | \$1,050,000 | 25/03/2025   |
| 3   | 3/27 Ellesmere Pde ROSANNA 3084         | \$1,066,000 | 12/03/2025   |