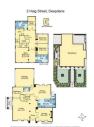

## 2 HAIG STREET, DEEPDENE, VIC 3103

**Indicative Selling Price** 

For the meaning of this price see consumer.vic.au/underquoting

Price Range:

\$2,580,000 to \$2,780,000

Provided by: Ray Tian , Ray White Balwyn

### Property offered for sale

Address Including suburb and postcode

2 HAIG STREET, DEEPDENE, VIC 3103