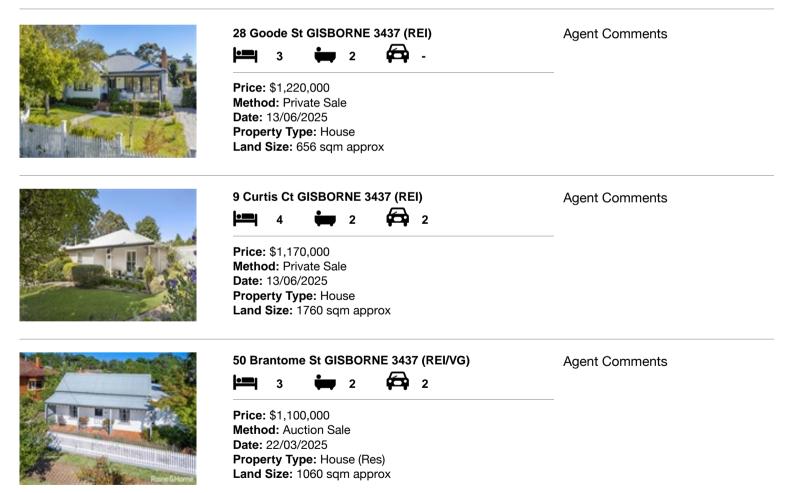

| Address of comparable property |                              | Price       | Date of sale |
|--------------------------------|------------------------------|-------------|--------------|
| 1                              | 28 Goode St GISBORNE 3437    | \$1,220,000 | 13/06/2025   |
| 2                              | 9 Curtis Ct GISBORNE 3437    | \$1,170,000 | 13/06/2025   |
| 3                              | 50 Brantome St GISBORNE 3437 | \$1,100,000 | 22/03/2025   |

# **Comparable Properties**