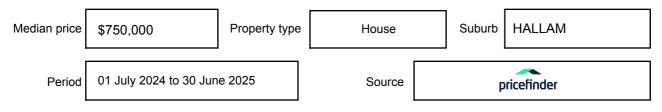

**Suburb Median Sale Price (House)** 

#### \$700,000 to \$770,000

Provided by: Mahdi Tawakoli, LJ Hooker Dandenong

Provided by: pricefinder

**MEDIAN SALE PRICE** 

\$750.000

#### Median sale price