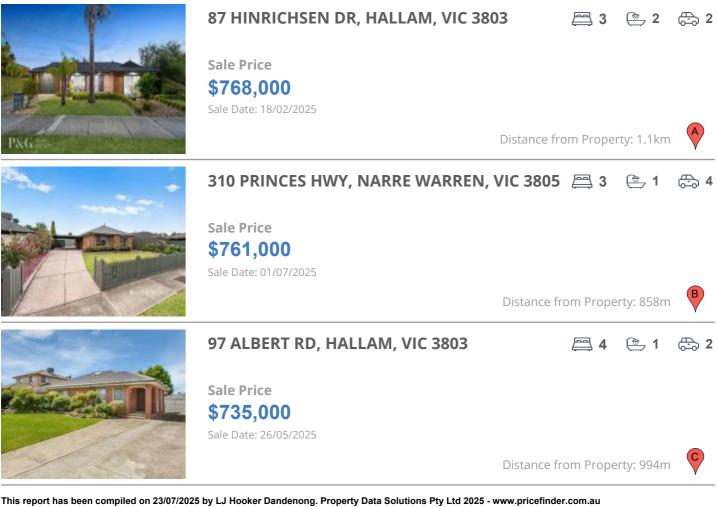

## **COMPARABLE PROPERTIES**

These are the three properties sold within two kilometres of the property for sale in the last six months that the estate agent or agents representative considers to be most comparable to the property for sale.

#### **Comparable property sales**

These are the three properties sold within two kilometres of the property for sale in the last six months that the estate agent or agents representative considers to be most comparable to the property for sale.

| Address of comparable property          | Price     | Date of sale |
|-----------------------------------------|-----------|--------------|
| 87 HINRICHSEN DR, HALLAM, VIC 3803      | \$768,000 | 18/02/2025   |
| 310 PRINCES HWY, NARRE WARREN, VIC 3805 | \$761,000 | 01/07/2025   |
| 97 ALBERT RD, HALLAM, VIC 3803          | \$735,000 | 26/05/2025   |