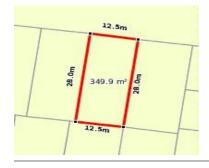

## 10 BREEZY CIRCUIT, WERRIBEE, VIC 3030 🕮 4 🕒 2 😓 2

## Property offered for sale

Address Including suburb and postcode

10 BREEZY CIRCUIT, WERRIBEE, VIC 3030