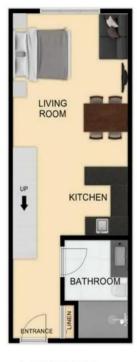

## Loft Style Affordable Studio

This studio loft is located on the ground floor of the charming Alpine Gables complex featuring the famous Brumby Bar and is right across the street from Nuggets Crossing shopping centre. There is ample unallocated on and off-street parking, library, fireplace, laundries, gym and even a sauna for when you return from those epic days 'sending it' in the mountains!

This unit is in a great location allowing ease of access and comfortably accommodating up to five guests. Unit 13 has an open plan kitchen, dining and living area with a wide window opening onto a private garden at the side of the complex. You would be forgiven for forgetting you're right in the middle of town! There is a handy owners lock up storage suitable for skis, boards and bikes. Adjoining the iconic Brumby Bar, the location offers access to the walking/ bike track, the lakes edge, supermarket, dining and all town facilities.

Gables 13 13/2 Clyde Street, JINDABYNE

LOWER LEVEL

Bathroom, kitchen/living

area with king bed

UPPER LEVEL

Loft bedroom with single bed and bunk bed

\*\*NOT to scale

| id arrival_date departure_o  | date booking_source | area_name                   | tarriff_amount |
|------------------------------|---------------------|-----------------------------|----------------|
| 127542 6/07/2025 11/07/2025  | HomeAway / Stayz    | z Gables - 13/2 Clyde Stree | t 2016.28      |
| 128181 11/07/2025 13/07/2025 | Airbnb              | Gables - 13/2 Clyde Stree   | t 1062.75      |
| 127552 13/07/2025 18/07/2025 | Direct              | Gables - 13/2 Clyde Stree   | t 2132         |
| 127983 18/07/2025 20/07/2025 | Booking.com         | Gables - 13/2 Clyde Stree   | t 1116.51      |
| 126565 20/07/2025 23/07/2025 | Owner               | Gables - 13/2 Clyde Stree   | t 0            |
| 128499 23/07/2025 25/07/2025 | Booking.com         | Gables - 13/2 Clyde Stree   | t 718.77       |
| 128674 25/07/2025 27/07/2025 | Booking.com         | Gables - 13/2 Clyde Stree   | t 1116.51      |
| 127789 27/07/2025 1/08/2025  | Booking.com         | Gables - 13/2 Clyde Stree   | t 1705.04      |
| 127739 1/08/2025 6/08/2025   | Booking.com         | Gables - 13/2 Clyde Stree   | t 2083.18      |
| 128655 8/08/2025 10/08/2025  | Booking.com         | Gables - 13/2 Clyde Stree   | t 1116.51      |
| 127588 10/08/2025 15/08/2025 | Booking.com         | Gables - 13/2 Clyde Stree   | t 1862.49      |
| 128009 15/08/2025 18/08/2025 | Owner               | Gables - 13/2 Clyde Stree   | t 0            |
| 128621 18/08/2025 22/08/2025 | Booking.com         | Gables - 13/2 Clyde Stree   | t 1435.58      |
| 127503 25/08/2025 29/08/2025 | Jasmac              | Gables - 13/2 Clyde Stree   | t 1485         |
| 128261 29/08/2025 31/08/2025 | Booking.com         | Gables - 13/2 Clyde Stree   | t 1116.51      |
| 127914 3/09/2025 7/09/2025   | HomeAway / Stayz    | z Gables - 13/2 Clyde Stree | t 1787.4       |
| 127639 27/11/2025 30/11/2025 | Booking.com         | Gables - 13/2 Clyde Stree   | t 766.67       |