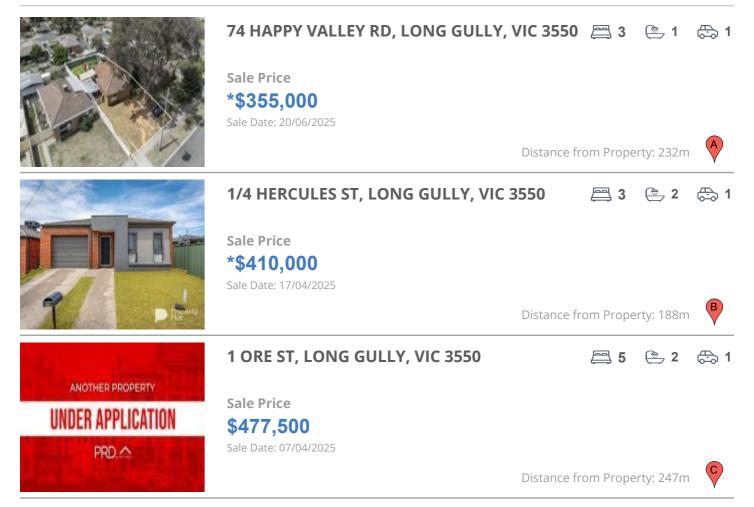

#### **Comparable property sales**

These are the three properties sold within five kilometres of the property for sale in the last 18 months that the estate agent or agents representative considers to be most comparable to the property for sale.

| Address of comparable property           | Price      | Date of sale |
|------------------------------------------|------------|--------------|
| 74 HAPPY VALLEY RD, LONG GULLY, VIC 3550 | *\$355,000 | 20/06/2025   |
| 1/4 HERCULES ST, LONG GULLY, VIC 3550    | *\$410,000 | 17/04/2025   |
| 1 ORE ST, LONG GULLY, VIC 3550           | \$477,500  | 07/04/2025   |