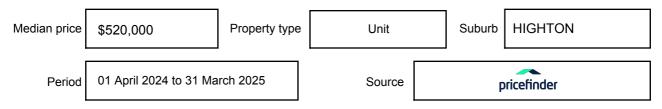

y be expressed as a single price, or as a price range with the difference between the upper and lower amounts not more than 10% of the lower amount.

This Statement of Information must be provided to a prospective buyer within two business days of a request and displayed at any open for inspection for the property for sale.

It is recommended that the address of the property being offered for sale be checked at

services.land.vic.gov.au/landchannel/content/addressSearch before being entered in this Statement of Information.

## Property offered for sale

Address Including suburb and postcode

11/45 BARRABOOL ROAD, HIGHTON, VIC 3216

## Indicative selling price

For the meaning of this price see consumer.vic.gov.au/underquoting

Price Range:

\$300,000 to \$330,000

#### Median sale price



#### **Comparable property sales**

The estate agent or agents representative reasonably believes that fewer than three comparable properties were sold within five kilometres of the property for sale in the last 18 months.

This Statement of Information was prepared on: