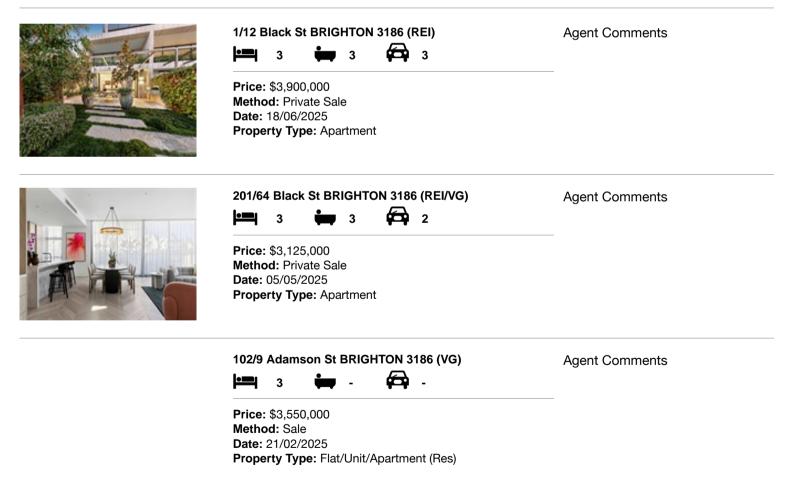

#### Comparable property sales (\*Delete A or B below as applicable)

A\* These are the three properties sold within two kilometres of the property for sale in the last six months that the estate agent or agent's representative considers to be most comparable to the property for sale.

| Add | dress of comparable property   | Price       | Date of sale |
|-----|--------------------------------|-------------|--------------|
| 1   | 1/12 Black St BRIGHTON 3186    | \$3,900,000 | 18/06/2025   |
| 2   | 201/64 Black St BRIGHTON 3186  | \$3,125,000 | 05/05/2025   |
| 3   | 102/9 Adamson St BRIGHTON 3186 | \$3,550,000 | 21/02/2025   |