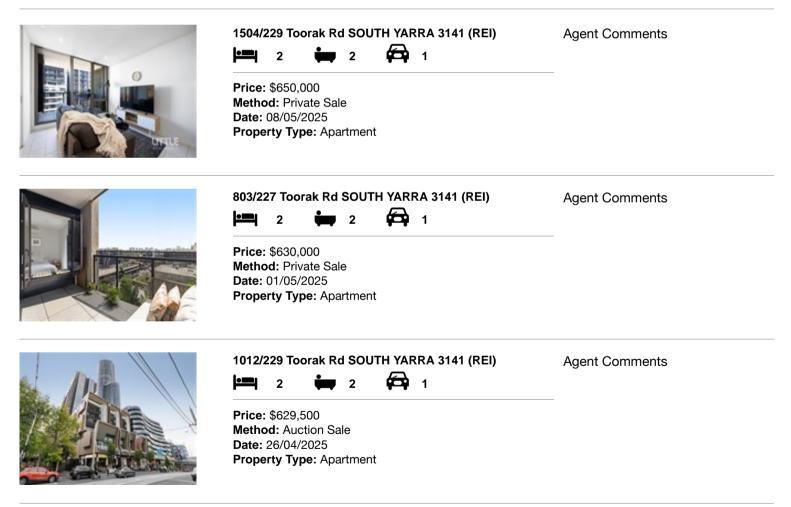

| Ado | dress of comparable property        | Price     | Date of sale |
|-----|-------------------------------------|-----------|--------------|
| 1   | 1504/229 Toorak Rd SOUTH YARRA 3141 | \$650,000 | 08/05/2025   |
| 2   | 803/227 Toorak Rd SOUTH YARRA 3141  | \$630,000 | 01/05/2025   |
| 3   | 1012/229 Toorak Rd SOUTH YARRA 3141 | \$629,500 | 26/04/2025   |

# **Comparable Properties**