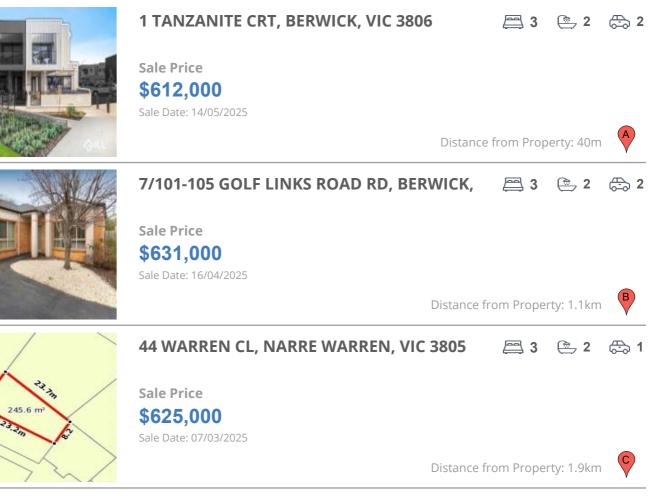

#### **Comparable property sales**

These are the three properties sold within two kilometres of the property for sale in the last six months that the estate agent or agents representative considers to be most comparable to the property for sale.

| Address of comparable property                  | Price     | Date of sale |
|-------------------------------------------------|-----------|--------------|
| 1 TANZANITE CRT, BERWICK, VIC 3806              | \$612,000 | 14/05/2025   |
| 7/101-105 GOLF LINKS ROAD RD, BERWICK, VIC 3806 | \$631,000 | 16/04/2025   |
| 44 WARREN CL, NARRE WARREN, VIC 3805            | \$625,000 | 07/03/2025   |