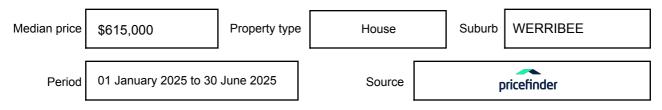

may be expressed as a single price, or as a price range with the difference between the upper and lower amounts not more than 10% of the lower amount.

This Statement of Information must be provided to a prospective buyer within two business days of a request and displayed at any open for inspection for the property for sale.

It is recommended that the address of the property being offered for sale be checked at

services.land.vic.gov.au/landchannel/content/addressSearch before being entered in this Statement of Information.

### Property offered for sale

Address Including suburb and postcode

35 PANDAVA ROAD, WERRIBEE, VIC 3030

### Indicative selling price

For the meaning of this price see consumer.vic.gov.au/underquoting

Price Range:

\$720,000 to \$790,000

#### Median sale price



#### **Comparable property sales**

The estate agent or agents representative reasonably believes that fewer than three comparable properties were sold within two kilometres of the property for sale in the last six months.

| Address of comparable property    | Price      | Date of sale |
|-----------------------------------|------------|--------------|
| 58 SHANTI CCT, WERRIBEE, VIC 3030 | *\$780,000 | 01/07/2025   |
| 7 MOYNE RD, WERRIBEE, VIC 3030    | \$780,000  | 18/02/2025   |

This Statement of Information was prepared on:

11/07/2025