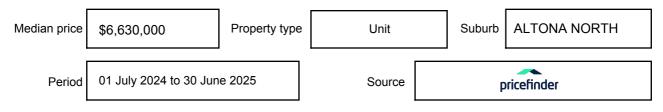

y be expressed as a single price, or as a price range with the difference between the upper and lower amounts not more than 10% of the lower amount.

This Statement of Information must be provided to a prospective buyer within two business days of a request and displayed at any open for inspection for the property for sale.

It is recommended that the address of the property being offered for sale be checked at

services.land.vic.gov.au/landchannel/content/addressSearch before being entered in this Statement of Information.

## Property offered for sale

Address Including suburb and postcode

46C JOHN STREET, ALTONA NORTH, VIC 3025

## Indicative selling price

For the meaning of this price see consumer.vic.gov.au/underquoting

Price Range:

\$790,000 to \$850,000

#### Median sale price



#### **Comparable property sales**

These are the three properties sold within two kilometres of the property for sale in the last six months that the estate agent or agents representative considers to be most comparable to the property for sale.

| Address of comparable property          | Price     | Date of sale |
|-----------------------------------------|-----------|--------------|
| 2C SIXTH AVE, ALTONA NORTH, VIC 3025    | \$812,800 | 20/05/2025   |
| 18 HENDREN AVE, ALTONA NORTH, VIC 3025  | \$825,000 | 28/02/2025   |
| 1A AMARANTH AVE, ALTONA NORTH, VIC 3025 | \$890,000 | 17/04/2025   |

This Statement of Information was prepared on: 28