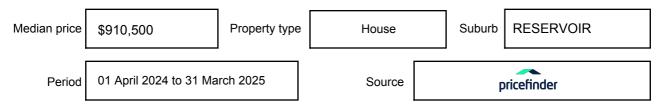

expressed as a single price, or as a price range with the difference between the upper and lower amounts not more than 10% of the lower amount.

This Statement of Information must be provided to a prospective buyer within two business days of a request and displayed at any open for inspection for the property for sale.

It is recommended that the address of the property being offered for sale be checked at

services.land.vic.gov.au/landchannel/content/addressSearch before being entered in this Statement of Information.

### Property offered for sale

Address Including suburb and postcode

97 SPRING STREET, RESERVOIR, VIC 3073

### Indicative selling price

For the meaning of this price see consumer.vic.gov.au/underquoting

Price Range:

\$1,150,000 to \$1,250,000

#### Median sale price



#### **Comparable property sales**

The estate agent or agents representative reasonably believes that fewer than three comparable properties were sold within two kilometres of the property for sale in the last six months.