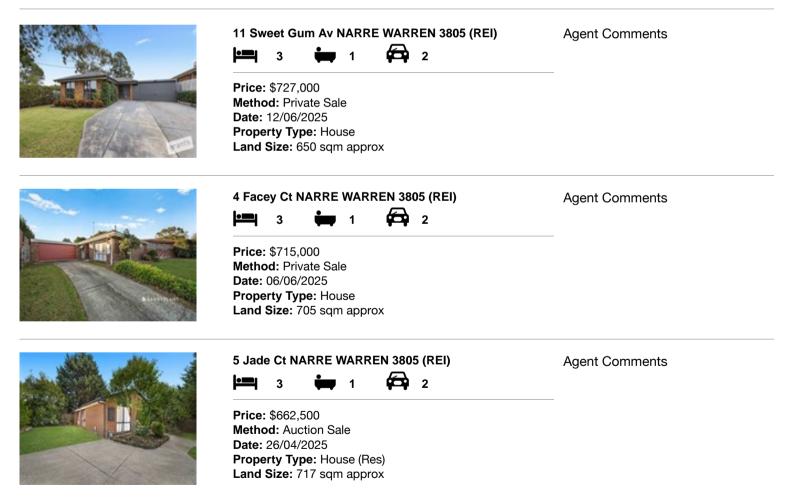

### Comparable property sales (\*Delete A or B below as applicable)

A\* These are the three properties sold within two kilometres of the property for sale in the last six months that the estate agent or agent's representative considers to be most comparable to the property for sale.

| Ade | dress of comparable property      | Price     | Date of sale |
|-----|-----------------------------------|-----------|--------------|
| 1   | 11 Sweet Gum Av NARRE WARREN 3805 | \$727,000 | 12/06/2025   |
| 2   | 4 Facey Ct NARRE WARREN 3805      | \$715,000 | 06/06/2025   |
| 3   | 5 Jade Ct NARRE WARREN 3805       | \$662,500 | 26/04/2025   |