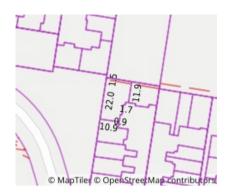

Divorce/Estate/Family Transfers Land Size: 310 sqm approx

**Agent Comments** 

Indicative Selling Price \$595,000 - \$650,000 Median House Price Year ending June 2025: \$900,000