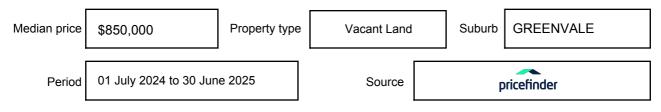

## **MEDIAN SALE PRICE**

# **GREENVALE, VIC, 3059**

**Suburb Median Sale Price (House)** 

\$850,000

01 July 2024 to 30 June 2025

Provided by: pricefinder

### Median sale price