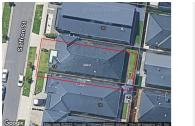

# 18 SAFFRON STREET, GREENVALE, VIC 🖾 - 🗁 -

\$750,000 to \$810,000

**Indicative Selling Price** 

For the meaning of this price see consumer.vic.au/underquoting

Price Range:

Provided by: Ali Celik , Ray White Glenroy

### Property offered for sale

Address Including suburb and postcode

18 SAFFRON STREET, GREENVALE, VIC 3059