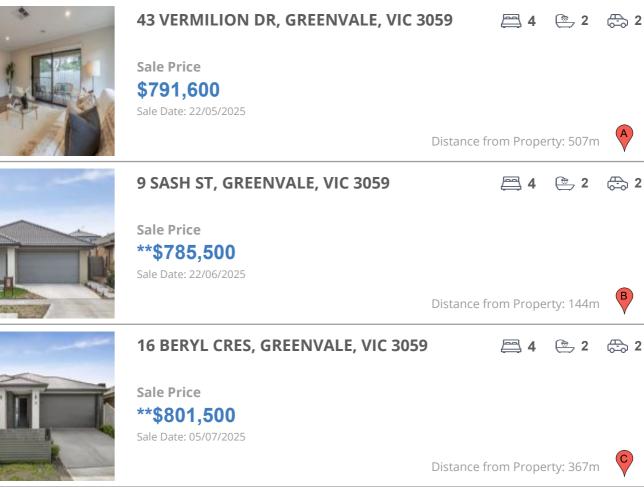

# **COMPARABLE PROPERTIES**

These are the three properties sold within two kilometres of the property for sale in the last six months that the estate agent or agents representative considers to be most comparable to the property for sale.

#### **Comparable property sales**

These are the three properties sold within two kilometres of the property for sale in the last six months that the estate agent or agents representative considers to be most comparable to the property for sale.

| Address of comparable property       | Price       | Date of sale |
|--------------------------------------|-------------|--------------|
| 43 VERMILION DR, GREENVALE, VIC 3059 | \$791,600   | 22/05/2025   |
| 9 SASH ST, GREENVALE, VIC 3059       | **\$785,500 | 22/06/2025   |
| 16 BERYL CRES, GREENVALE, VIC 3059   | **\$801,500 | 05/07/2025   |