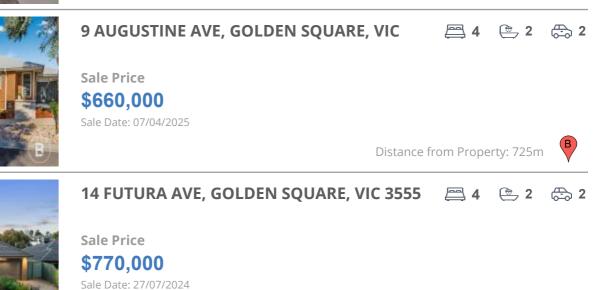

| Address of comparable property           | Price     | Date of sale |
|------------------------------------------|-----------|--------------|
| 63 NORELLE CRES, GOLDEN SQUARE, VIC 3555 | \$715,000 | 21/08/2024   |
| 9 AUGUSTINE AVE, GOLDEN SQUARE, VIC 3555 | \$660,000 | 07/04/2025   |
| 14 FUTURA AVE, GOLDEN SQUARE, VIC 3555   | \$770,000 | 27/07/2024   |