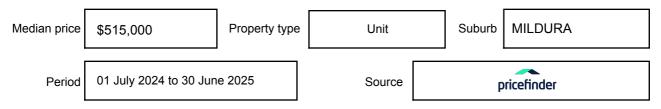

as a single price, or as a price range with the difference between the upper and lower amounts not more than 10% of the lower amount.

This Statement of Information must be provided to a prospective buyer within two business days of a request and displayed at any open for inspection for the property for sale.

It is recommended that the address of the property being offered for sale be checked at

services.land.vic.gov.au/landchannel/content/addressSearch before being entered in this Statement of Information.

## Property offered for sale

Address Including suburb and postcode

UNIT 1, 3 & 4 / 386 DEAKIN AVENUE, MILDURA, VIC 3500

#### Indicative selling price

For the meaning of this price see consumer.vic.gov.au/underquoting

Price Range:

\$855,000 to \$940,000

#### Median sale price



#### **Comparable property sales**

The estate agent or agents representative reasonably believes that fewer than three comparable properties were sold within five kilometres of the property for sale in the last 18 months.

This Statement of Information was prepared on: